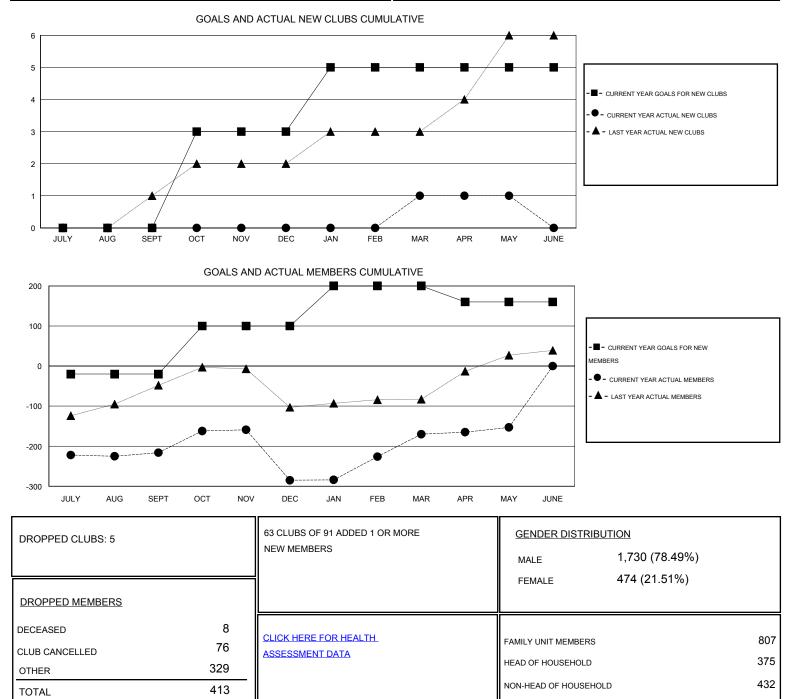

| Clubs                 |                  |           |                  | Members               |               |                    |                                     |                    |                  |
|-----------------------|------------------|-----------|------------------|-----------------------|---------------|--------------------|-------------------------------------|--------------------|------------------|
| RESULTS FOR 2015-2016 |                  |           |                  | RESULTS FOR 2015-2016 |               |                    |                                     |                    |                  |
| QUARTER               | NEW CLUB<br>GOAL | NEW CLUBS | DROPPED<br>CLUBS | NET<br>GAIN/LOSS      | QUARTER       | NEW MEMBER<br>GOAL | CHARTER AND<br>NEW MEMBERS<br>ADDED | DROPPED<br>MEMBERS | NET<br>GAIN/LOSS |
| JULY/AUG/SEPT         | 0                | 0         | 0                | 0                     | JULY/AUG/SEPT | -20                | 23                                  | 239                | -216             |
| OCT/NOV/DEC           | 3                | 0         | 5                | -5                    | OCT/NOV/DEC   | 120                | 67                                  | 136                | -69              |
| JAN/FEB/MAR           | 2                | 1         | 0                | 1                     | JAN/FEB/MAR   | 100                | 140                                 | 25                 | 115              |
| APR/MAY/JUNE          | 0                | 0         | 0                | 0                     | APR/MAY/JUNE  | -40                | 30                                  | 13                 | 17               |